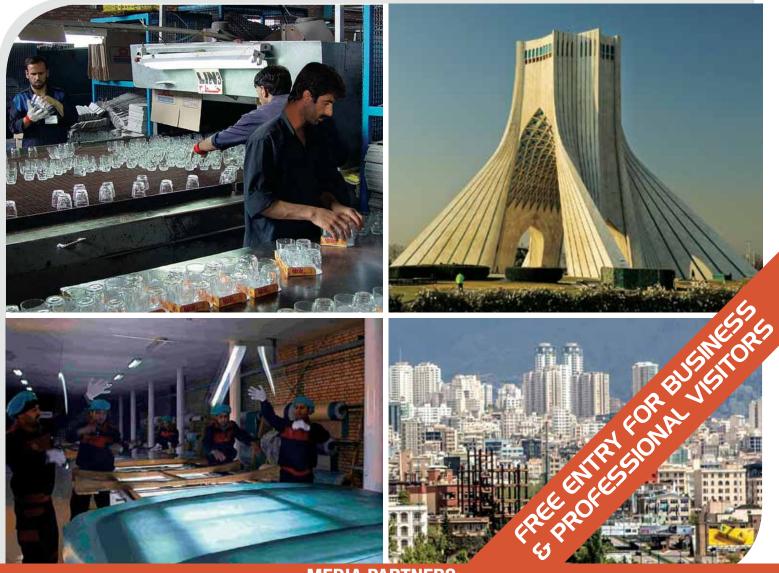

lass making in Iran can trace its origins back 3,500 years. Today the glass sector is an integral part of the country's industrial landscape and can count on huge reserves of silica, cheap electricity, professional skills and low labor costs. The main glass and crystal manufacturing plants are located in Tehran and Tabriz areas, including Crystal Iran, Hamadan Glass, Kaveh Industrial Group, Mofid Pharmaceutical Glass, Norizateh, Razi Glass Group, Sahand Industrial Group and Shoga Glass, etc... According to the Iranian Glass and Crystal Producers Association, the country could become a leader in global glass manufacturing. However, along with investments from abroad the country needs to update its plants and technology in order to complete the production chain. Following the Joint Comprehensive Plan of Action (the international agreement on Iran's nuclear program, known commonly as the Iran deal) and the cancellation of international economic sanctions, foreign investments are entering the country and will increase the opening of new companies and the setting up of joint ventures.

In order to establish itself on the world stage, Iran needs to start increasing domestic production both in container glass and tableware and in flat glass. On the one hand, a young and growing population coupled to a better economic outlook will lead to more end users for tableware, food&beverage and cosmetic containers; on the other, the flat glass market can benefit from the growth of the construction and automotive fields: just think that Iran is planning to produce 3 million vehicles over the next IO years.

# IRAN

Iran has a population of 80 million (of whom 60% are estimated to be under 30) and is the second largest economy in the Middle East (MENA) after Saudi Arabia, with an estimated Gross Domestic Product (GDP) in 2015 of US\$ 393.7 billion. Iran ranks second in the world for natural gas reserves and fourth for crude oil reserves. The rate of increase of the Consumer Price Index fell to 12.6% per annum in January 2016 from a peak of 45.1% in October 2012 and inflation has declined from 40% under the former President Mahmoud Ahmadinejad to around 8% recently. According to the World Bank Group, thanks to the lifting of sanctions and a more business-oriented environment, real GDP growth is projected to reach 4.6% in 2017.