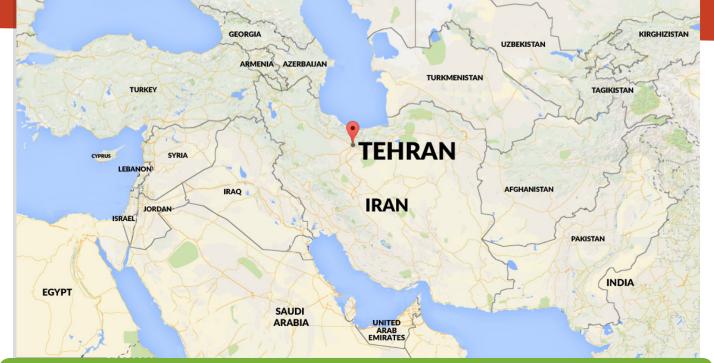

# THE GLASS INDUSTRY EVENT FOR IRAN

# IRAN

Iran has a population of 80 million (of whom 60% are estimated to be under 30) and is the second largest economy in the Middle East (MENA) after Saudi Arabia, with an estimated Gross Domestic Product (GDP) in 2015 of US\$ 393.7 billion. Iran ranks second in the world for natural gas reserves and fourth for crude oil reserves. The rate of increase of the Consumer Price Index fell to 12.6% per annum in January 2016 from a peak of 45.1% in October 2012 and inflation has declined from 40% under the former President Mahmoud Ahmadinejad to around 8% recently. According to the World Bank Group, thanks to the lifting of sanctions and a more business-oriented environment, real GDP growth is projected to reach 4.6% in 2017.